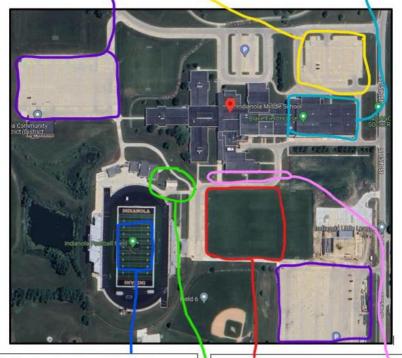

**Developmental Events Parking-** There are limited spots in this lot. Please allow parking spaces for developmental athletes.

Parking- 2 lots N & SE of Stadium for all Athletes, Coaches, Volunteers, & Fans.

Blake Field House Gym- Developmental Events: Wheelchair & Tennis Ball throw

Mini Javelin, Shot-Put, & All Jump Events - will take place on the football field.

Softball Throw- On the Soccer Fields

**Delegation & Volunteer Check-In-** NE Corner of Stadium Olympic Festival & Souvenir Sales- Fun Games, Face Painting, & SOIA gear for sell.

#### 4 Award Stations- Athletes will receive their award right after they compete in each event

**#1 Developmental & Tennis Ball Awards**- Inside Blake Field House.

#2 Softball Throw- On Soccer Field east of stadium where softball takes place.

#3 50M Awards- Middle of football field near 50M finish line.

#4 Running & Field Event Awards- SW Corner of football field.

#### **Four Staging Areas**

#1 Developmental & Tennis Ball- Inside Blake Field House

#2 Softball Throw- On Soccer Field east of stadium at softball throw.

#3 50M Staging- SE Corner of football field.

#4 Main Staging- Running & Field Events (South endzone)