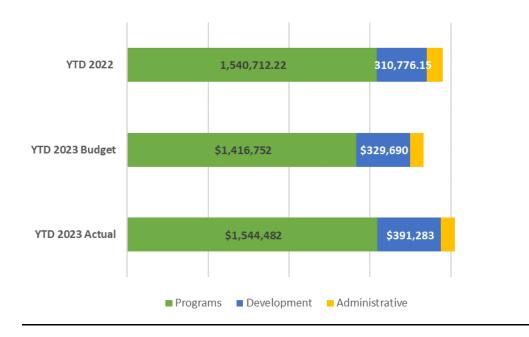

d expenses                                        | 20,897.63    |
| Total liabilities                                       | 35,560.12    |
| FUND BALANCE                                            |              |
| Board designated fund balance                           | 49,744.65    |
| Term. Restricted fund balance                           | 112,842.34   |
| Perm. Restricted fund balance                           | 189,797.32   |
| Unrestricted fund balance                               | 3,544,775.91 |
| Netincome                                               | (268,540.63) |
| Total Fund Balance                                      | 3,628,619.59 |
| Total Liability and Fund Balance                        | 3,664,179.71 |



## **CONTRIBUTED INCOME**



### SPENDING ON PROGRAMS