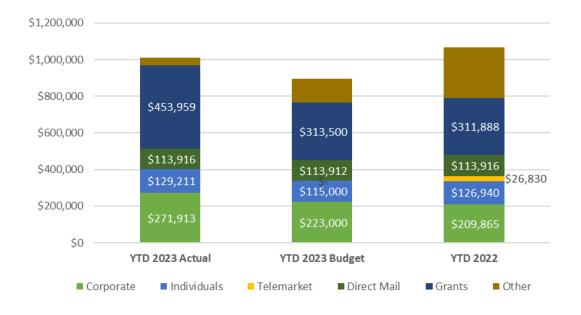

| 14,662.49    |
| Accrued expenses                                        | 20,897.63    |
| Total liabilities                                       | 35,560.12    |
| FUND BALANCE                                            |              |
| Board designated fund balance                           | 49,744.65    |
| Term. Restricted fund balance                           | 112,842.34   |
| Perm. Restricted fund balance                           | 189,797.32   |
| Unrestricted fund balance                               | 3,544,775.91 |
| Netincome                                               | (268,540.63) |
| Total Fund Balance                                      | 3,628,619.59 |
| Total Liability and Fund Balance                        | 3,664,179.71 |



## **CONTRIBUTED INCOME**



### SPENDING ON PROGRAMS