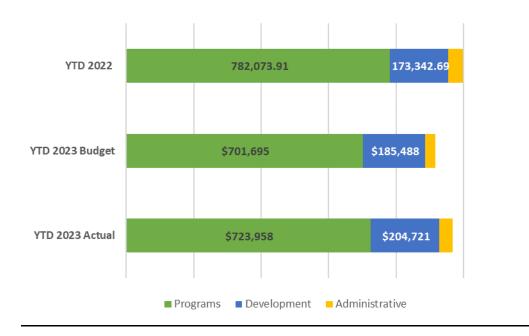

d expenses                                        | 21,404.25    |
| Total liabilities                                       | 36,127.75    |
| FUND BALANCE                                            |              |
| Board designated fund balance                           | 49,744.65    |
| Term. Restricted fund balance                           | 112,842.34   |
| Perm. Restricted fund balance                           | 189,797.32   |
| Unrestricted fund balance                               | 3,544,070.91 |
| Netincome                                               | (65,928.39)  |
| Total Fund Balance                                      | 3,830,526.83 |
| Total Liability and Fund Balance                        | 3,866,654.58 |



## **CONTRIBUTED INCOME**



### SPENDING ON PROGRAMS