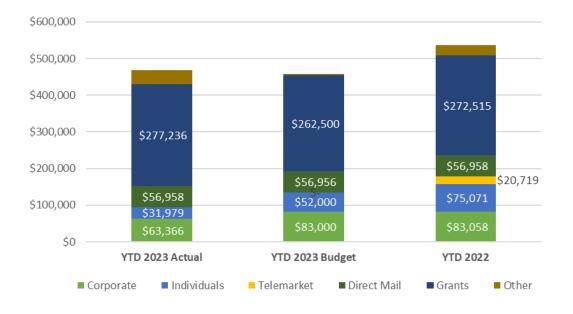

#### **Revenues and Cash Sources**

As of April 30, 2023, we are lagging to budget in both individual and corporate contributions. We expect corporate contributions to be in line with last year so some of the lag may be a timing issue.

## **CONTRIBUTED INCOME**