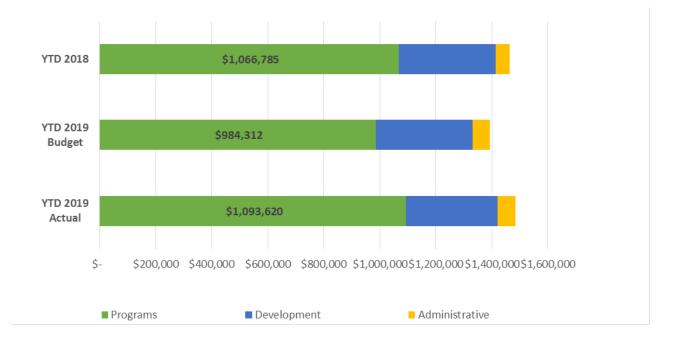

## SPENDING ON PROGRAMS

Consistent with the budget and program spending goals, cash expenses focused on programs continues to grow as a percent of overall spending.