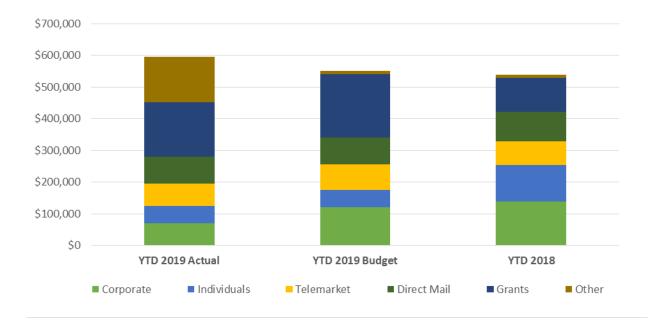

#### **CONTRIBUTED INCOME**

Contributed income continued to grow year on year; both through corporate funding and grant funding of Unified Champion Schools.