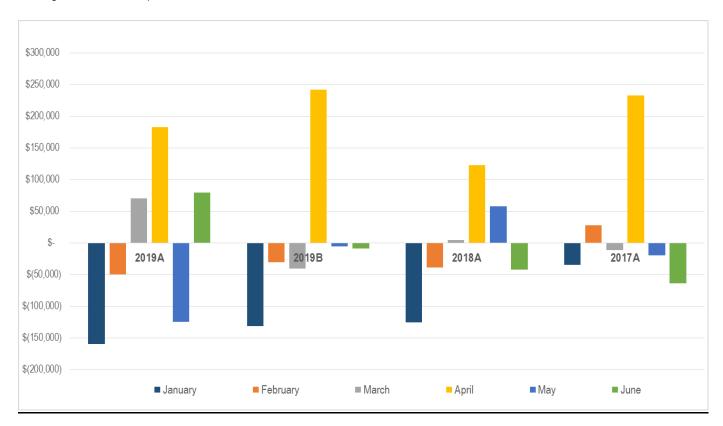

## CASH FLOW PEAKS AND VALLEYS BY MONTH

The cash flow for Special Olympics lowa follows a consistent pattern due to its long history with contributed income receipts and promotional programs. Overall 1ST HY 2019 followed the pattern; with slight improvements due to the overall increase in grant funding of Unified Champion Schools.