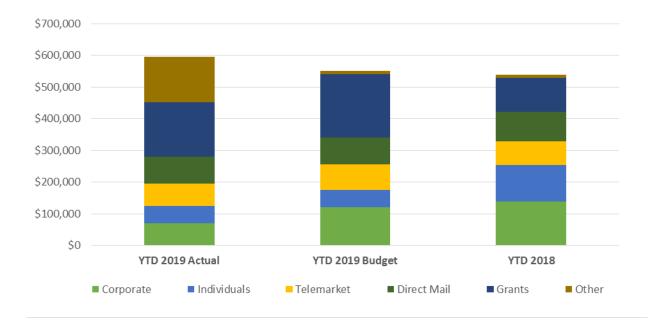

#### **Revenues**

- Corporate contributions and Grants are \$84,800 ahead of budget; including growth in contributions from statewide partners
  of Wells Fargo and Lincoln Savings Bank, and reflecting the growth in grant revenues for Unified Champion Schools.
- Promotion driven revenues are behind budget year-to-date by \$142,300. Success and challenges:
  - LETR fundraising activities are \$71,200 behind budget year-to-date June 2019, with Over the Edge, Plane Pull and T-shirt sale revenue shortfalls contributing \$18,100, \$14,000 and \$9,100, respectively.
  - Ames polar plunge fell \$84,100 below budget due to the ISU coordination team's reduction of registration fees from \$75 to \$50.

#### **CONTRIBUTED INCOME**

Contributed income continued to grow year on year; both through corporate funding and grant funding of Unified Champion Schools.