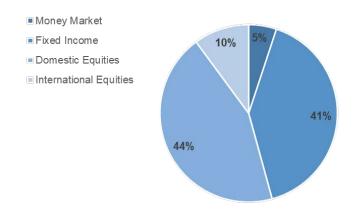

----------|-----------|--|
| \$         | 353,710   | \$         | 414,190   | \$ | 480,490   | \$         | 467,464   |  |
| \$         | 605,846   | \$         | 703,080   | \$ | 702,091   | \$         | 698,458   |  |
| \$         | 586,320   | \$         | 596,379   | \$ | 556,468   | \$         | 501,930   |  |
| \$         | 1,545,876 | \$         | 1,713,649 | \$ | 1,739,049 | \$         | 1,667,852 |  |

Reduction in cash from year-end totals \$168,000 and is primarily attributable to (i) \$72,400 for National Games expenses, (ii) the year to date shortfall in development revenues, offset by increases in grant revenues and expense savings, and use of cash for prepaid expenses for Q4 2018 and early Q1 2019 programs.

Unrestricted investments managed by BTC are invested as follows:





## October YTD 2018 Actual vs 2018 Budget (unaudited)

| Individual Contributions   143,350   54,000   89,35   In Kind Revenue   (iv)   1,108,716   1,160,239   1,60,239   1,60,239   1,60,239   1,60,239   1,60,239   1,60,239   1,60,239   1,60,239   1,60,239   1,60,239   1,60,239   1,60,239   1,60,239   1,60,239   1,60,239   1,60,239   1,60,239   1,60,239   1,60,239   1,60,239   1,60,239   1,60,239   1,60,239   1,60,239   1,60,239   1,60,239   1,60,239   1,60,239   1,60,239   1,60,239   1,60,239   1,60,239   1,60,239   1,60,239   1,60,239   1,60,239   1,60,239   1,60,239   1,60,239   1,60,239   1,60,239   1,60,239   1,60,239   1,60,239   1,60,239   1,60,239   1,60,239   1,60,239   1,60,239   1,60,239   1,60,239   1,60,239   1,60,239   1,60,239   1,60,239   1,60,239   1,60,239   1,60,239