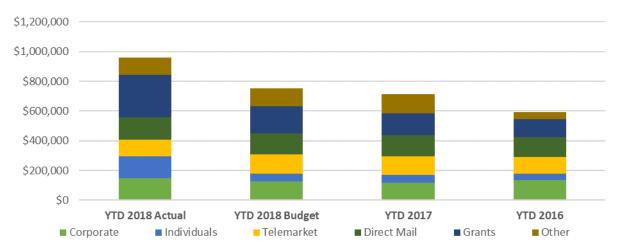

#### **CONTRIBUTED INCOME**

Contributed income is up \$250,700 over year ago, primarily due to Unified Schools, Casey's Stores operational support including the 50<sup>th</sup> anniversary store fundraising initiative, a new sponsorship for bocce ball and a bequest left by an individual donor, offset by a \$9,400 reduction in contributions from Knights of Columbus selling initiatives.