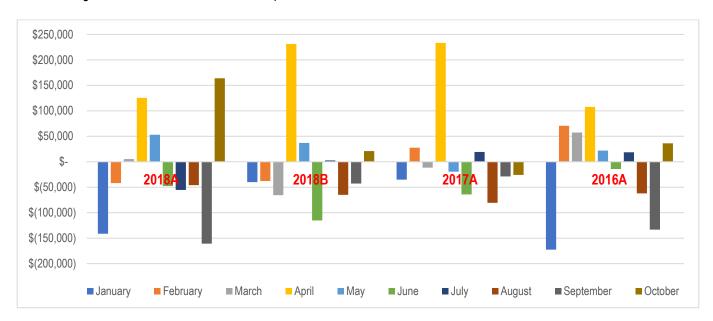

#### **CASH FLOW PEAKS AND VALLEYS BY MONTH**

The cash flow for Special Olympics Iowa follows a consistent pattern due to its long history with contributed income receipts and promotional programs. April is the month for the Ames polar plunge, and generates positive cash flow. June and July 2018 resulted in higher negative cash flows than the prior two years due to National Games expenses. October has a significant increase in net cash due to grants and contributed income receipts.