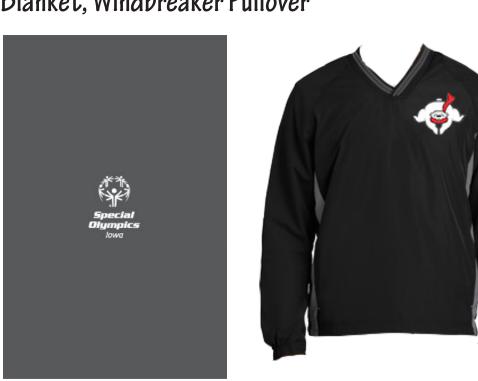

## 2017 **Polar Plunge** Incentives

\$500 - \$749

Power Bank, Hooded Sweatshirt, Towel

• 35x60

\$750 - \$999 Blanket, Windbreaker Pullover

\$1,000-\$1,499

Rolling Suitcase, Softshell Jacket