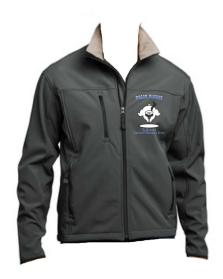

## 2017 **Polar Plunge** Incentives

\$500 - \$749

Power Bank, Hooded Sweatshirt, Towel

• 35x60

\$750 - \$999 Blanket, Windbreaker Pullover

\$1,000-\$1,499

Rolling Suitcase, Softshell Jacket

## \$1,500+

\$100 Texas Roadhouse gift card,\$100 Walmart gift card

22"h x 14"w x 10"d (expanded)

Certificates for redeeming an incentive will be emailed to eligible participants approximately two weeks after the Polar Plunge. Participants eligible for an incentive may choose one item in the category they qualified for, OR one item from a lesser category. For more information on a Polar Plunge near you or if you have any questions please visit www.soiowa.org or call 515-986-5520