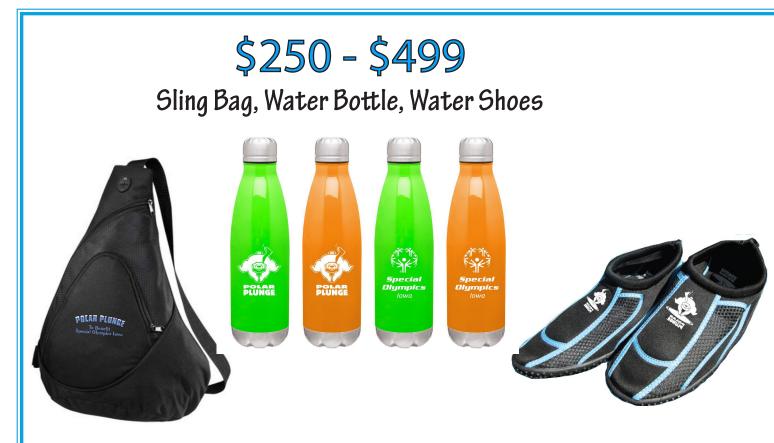

## 2017 **Polar Plunge** Incentives

\$500 - \$749

Power Bank, Hooded Sweatshirt, Towel

• 35x60

\$750 - \$999 Blanket, Windbreaker Pullover

\$1,000-\$1,499

Rolling Suitcase, Softshell Jacket