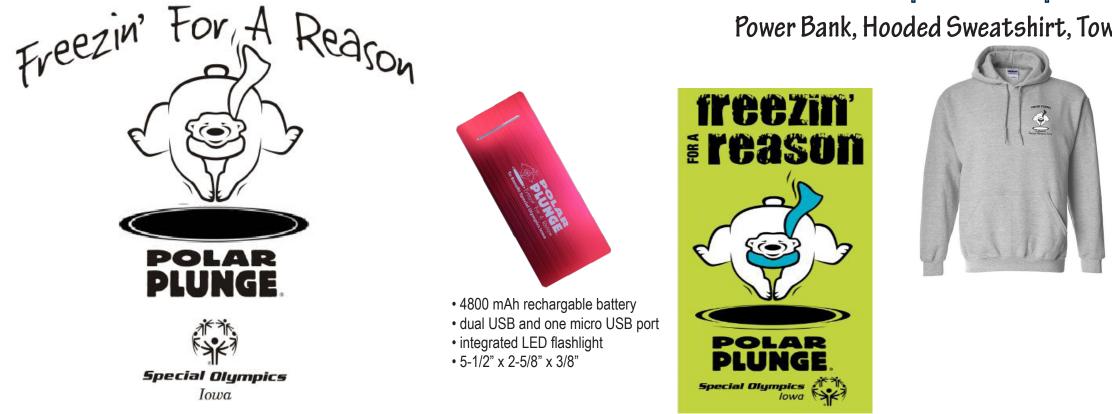

## 2017 **Polar Plunge** Incentives

\$500 - \$749

Power Bank, Hooded Sweatshirt, Towel

• 35x60

\$750 - \$999 Blanket, Windbreaker Pullover

\$1,000-\$1,499

Rolling Suitcase, Softshell Jacket