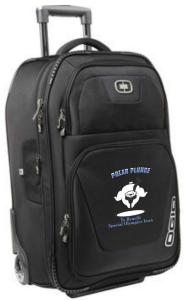

## 2017 **Polar Plunge** Incentives

\$500 - \$749

Power Bank, Hooded Sweatshirt, Towel

• 35x60

\$750 - \$999 Blanket, Windbreaker Pullover

\$1,000-\$1,499

Rolling Suitcase, Softshell Jacket