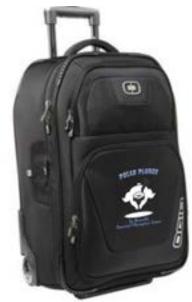

## \$1,500+

\$100 Texas Roadhouse gift card,\$100 Walmart gift card

Certificates for redeeming an incentive will be emailed to eligible participants approximately two weeks after the Polar Plunge. Participants eligible for an incentive may choose one item in the category they qualified for, OR one item from a lesser category. For more information on a Polar Plunge near you or if you have any questions please visit www.soiowa.org or call 515-986-5520

## 22"h x 14"w x 10"d (expanded)