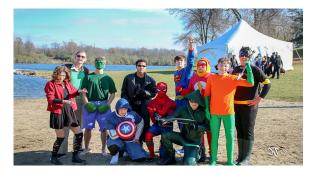

## Prize Categories:

- Best Costume (individual and team)
- Top Individual Fundraiser
- Top Online Fundraiser (as of Nov. 2)
- Top "Chicken" Fundraiser

TAKE THE PLUNGE! Costumes are encouraged; fun is required! After the plunge, dry off, stay warm and enjoy lunch, music, silent auction, and prizes.