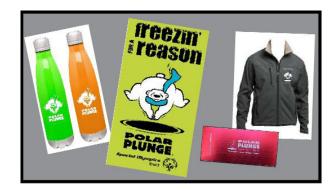

### Door Prize Drawing:

For every \$75 raised, your name will be entered into a raffle for the door prize drawing.

Visit soiowa.org/plunge to view incentive levels and different items you could earn!

Too chicken to take the Plunge?

**COLLECT DONATIONS** To take the plunge, you only need to raise \$75. That's it. Special Olympics Iowa will track all online donations. Turn in any additional donations when you check-in.

CHECK-IN Bring donations to an early check-in event or with you on Plunge day to collect your official Plunge long sleeve T-shirt, door prize ticket(s) and purchase any additional post party meals for spectators. A waiver must be signed prior to plunging by all plungers, or by a parent/quardian for those under 18.