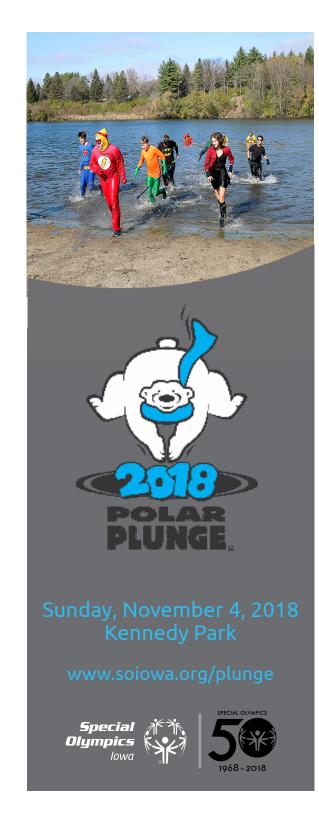

## Fort Dodge Polar Plunge<sub>®</sub> Info

## Sunday, November 4, 2018

TAKE THE PLUNGE! Costumes are encouraged; fun is required! After the plunge, dry off, stay warm and enjoy lunch, music, silent auction, and prizes.

### Get Your Plunge On

The whole event is jam-packed with fun and festivities, and there's a way for everyone to be involved:

- Plunge Solo
- Corporate Challenge
- Plunge as a Team
- Too Chicken to Plunge
- Toss Your Boss
- Volunteer
- Sponsor