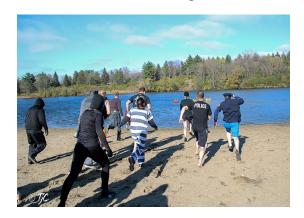

TAKE THE PLUNGE! Costumes are encouraged; fun is required! After the plunge, dry off, stay warm and enjoy lunch, music, silent auction, and prizes.

## Plunging Makes a Difference

Being a Plunger means cooling your body while warming hearts. The Polar Plunge is a signature fundraiser for Special Olympics and offers a unique opportunity for individuals and organizations to raise money and support SOIA athletes by iumping into frigid waters. In 2017, Plungers raised nearly \$350,000 for Iowa athletes, giving them opportunities to participate in year-round sports. health and educational programming - and most importantly - experience joy, pride and respect.