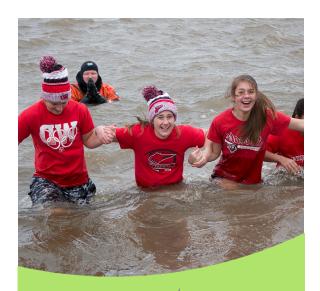

TAKE THE PLUNGE! Costumes are encouraged; fun is required! After the plunge, dry off, stay warm and enjoy lunch, music, silent auction, and prizes.

# Plunging Makes a Difference

Being a Plunger means cooling your body while warming hearts. The Polar Plunge is a signature fundraiser for Special Olympics and offers a unique opportunity for individuals and organizations to raise money and support SOIA athletes by iumping into frigid waters. In 2016, Plungers raised nearly \$350,000 for Iowa athletes, giving them opportunities to participate in year-round sports. health and educational programming - and most importantly - experience joy, pride and respect.