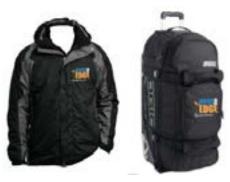

\$2,500

\$100Texas Roadhouse gift card O k \$100 Walmart gift card

\$5,000
3-in-1 Winter Coat OR Rolling Duffel Bag